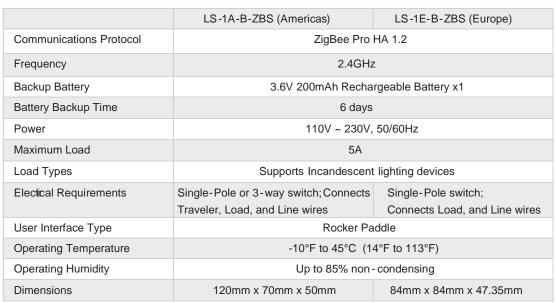

| A                                          |
| Load Types              | Supports Incandescent, CFL, Tungs     | ten, LED lighting devices                  |
| Electrical Requirements | Single-Pole or 3-way switch; Connects | to Neutral, Load, Line, and Traveler wires |
| User Interface Type     | Rocker                                | Paddle                                     |
| Operating Temperature   | -10°C to 45°C                         | (14°F to 113°F)                            |
| Operating Humidity      | Up to 85% non-condensing              |                                            |
| Dimensions              | 120mm x 70mm x 50mm                   | 84mm x 84mm x 47.35mm                      |

#### LS-1A/E-B-ZBS

Non-Grounding Light Switch Series







LS-1A-B-ZBS

LS-1E-B-ZBS

### LS-1A/E-3W-ZBS

Three-Way Light Switch Series (One Main Switch and One Auxiliary Switch)







LS-1E-3W-ZBS

|                         | LS-1A-3W-ZBS(Americas)                                                                                                                | LS-1E-3W-ZBS (Europe)  |
|-------------------------|---------------------------------------------------------------------------------------------------------------------------------------|------------------------|
| Communications Protocol | ZigBee Pro Home Automation 1.2                                                                                                        |                        |
| Frequency               | 2.4